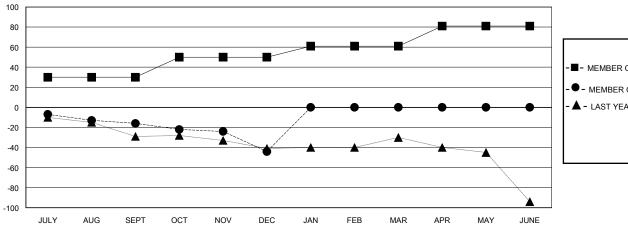

## GOALS AND ACTUAL MEMBERS CUMULATIVE

| _        |        |        |     |      |  |
|----------|--------|--------|-----|------|--|
| <b>-</b> | MEMBER | GROWTH | NET | GOAL |  |

Results as of: 12/31/2023

- ■ - MEMBER GROWTH ACTUAL

- ▲ - LAST YEAR MEMBERSHIP ACTUAL

| DROPPED CLUBS: 1 |    |
|------------------|----|
| DROPPED MEMBERS  |    |
| DECEASED         | 15 |
| CLUB CANCELLED   | 0  |
| OTHER            | 74 |
| TOTAL            | 89 |